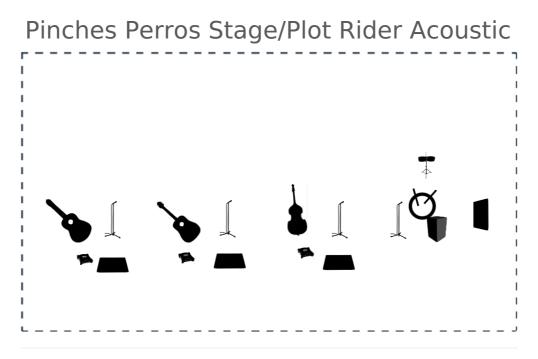

# **Channels List**

| #   | Instrument         | Microphone          | Effects (optional)                 | Artista                 | Comments                                                         |
|-----|--------------------|---------------------|------------------------------------|-------------------------|------------------------------------------------------------------|
| #1  | Vocals             | Sennheiser<br>MD441 | Reverb and light<br>slapback delay | Evan main<br>Vocals     | Mian Vocals. If mic not avaliable, singer<br>can provide its own |
| #2  | Vocals             | Sennheiser<br>MD441 | Reverb and light<br>slapback delay | Edy Main<br>vocals      | Main Vocals                                                      |
| #3  | Vocals             | Shure SM58          | Reverb                             | Cris backing<br>vocals  | Baking Vocals                                                    |
| #4  | Vocals             | Sennheiser<br>MD441 | Reverb and light<br>slapback delay | Dany vocals             | Main Vocals                                                      |
| #5  | DI                 | DI - Línea          |                                    | DI<br>Guitarron/Bass    |                                                                  |
| #6  | Contrabass         | DI - Línea          |                                    | Eddy                    |                                                                  |
| #7  | Acoustic<br>guitar | DI - Línea          |                                    | Evan acoustic<br>guitar |                                                                  |
| #8  | Classic<br>Guitar  | DI - Línea          |                                    | Dany                    |                                                                  |
| #9  | Snare Drum         | Shure SM57          |                                    | Cris                    |                                                                  |
| #10 | Cajon              | Shure SM57          |                                    |                         |                                                                  |
| #11 | Timbales           | Shure SM57          |                                    | Cris                    |                                                                  |

# Other info

Please provide with 3 DI-boxes and vocal mics. Feel free to contact us : pinchesperros@gmail.com

Created on https://www.musicotec.com